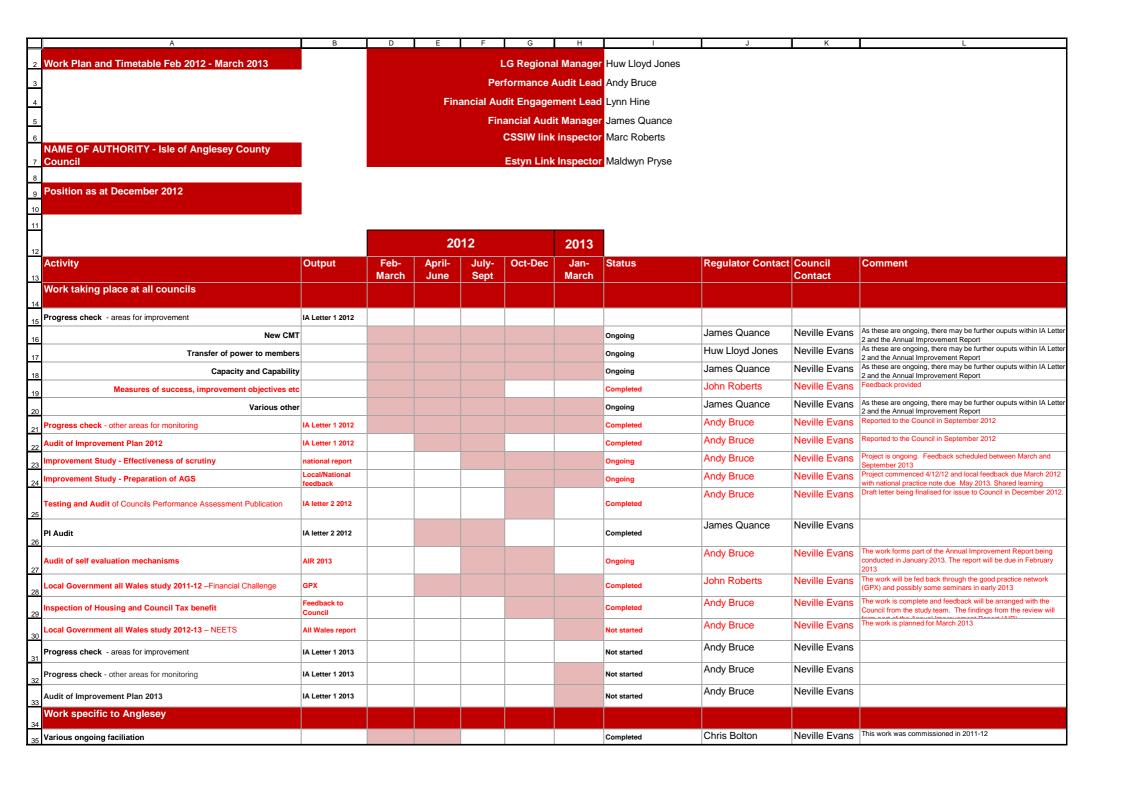

|                                                                      | A                                                                                            | В                               | D             | Е              | F             | G       | Н             | 1           | J                 | К                  | L                                                                                                                                              |
|----------------------------------------------------------------------|----------------------------------------------------------------------------------------------|---------------------------------|---------------|----------------|---------------|---------|---------------|-------------|-------------------|--------------------|------------------------------------------------------------------------------------------------------------------------------------------------|
| 13                                                                   | Activity                                                                                     | Output                          | Feb-<br>March | April-<br>June | July-<br>Sept | Oct-Dec | Jan-<br>March | Status      | Regulator Contact | Council<br>Contact | Comment                                                                                                                                        |
|                                                                      | Various ongoing faciliation 2                                                                |                                 |               |                |               |         |               | Completed   | Chris Bolton      |                    | This work was commissioned in 2012-13 following feedback from the initial facilitation workshops. Work is completed.                           |
| 37                                                                   | Homelessness                                                                                 | AIR 2013                        |               |                |               |         |               | Ongoing     | Andy Bruce        | Neville Evans      | The work takes place 3rd week in December 2012 and will form part of the Annual Improvement Report in February 2013                            |
|                                                                      | Matters arising from Care and Social Services Inspectorate Wales (CSSIW) inspection activity | AIR 2013                        |               |                |               |         | tbc           | Ongoing     | Andy Bruce        | Neville Evans      | The updates will be reported in the Annual Improvement Report February 2013                                                                    |
| 39                                                                   | Matters arising from Estyn inspection activity                                               | AIR 2013                        |               |                |               |         | tbc           | Ongoing     | Andy Bruce        | Neville Evans      | The updates will be reported in the Annual Improvement Report February 2013                                                                    |
| 40                                                                   | Collaboration                                                                                | твс                             |               |                |               |         | tbc           | Not started | Andy Bruce        | Neville Evans      | The review to be conducted in March 2013 or early in the new financial year. WAO are planning to work with both Health and CSSIW on the review |
|                                                                      | Project management                                                                           | твс                             |               |                |               |         |               | Completed   | James Quance      | Neville Evans      | This relates to only one or two days that have been carried over from 2011-12                                                                  |
| 42                                                                   | Work of Relevant Inspectors                                                                  |                                 |               |                |               |         |               |             |                   |                    |                                                                                                                                                |
|                                                                      | CSSIW                                                                                        |                                 |               |                |               |         |               | Not started | Marc Roberts      |                    |                                                                                                                                                |
|                                                                      | Regulatory Inspections                                                                       | Service report on CSSIW website |               |                |               |         |               | Ongoing     | Marc Roberts      |                    | These cover a variety of individual homes and services                                                                                         |
| 45                                                                   | National Reviews / Inspections                                                               |                                 |               |                |               |         |               | Not started | Marc Roberts      |                    | None currently planned                                                                                                                         |
|                                                                      | ESTYN                                                                                        | Published report                |               |                |               |         |               | Published   | Maldwyn Pryse     |                    | Council responded to published document and commented on in I.                                                                                 |
| 47                                                                   | HMIP                                                                                         |                                 |               |                |               |         |               | Not started |                   |                    |                                                                                                                                                |
| 48                                                                   | Welsh Language Board                                                                         |                                 |               |                |               |         |               | Not started |                   |                    |                                                                                                                                                |
| 49                                                                   | Youth Justice Board                                                                          |                                 |               |                |               |         |               | Not started |                   |                    |                                                                                                                                                |
| 50                                                                   | Health Inspectorate Wales                                                                    |                                 |               |                |               |         |               | Not started |                   |                    |                                                                                                                                                |
| 51                                                                   | Other Auditor General studies across the public sector                                       |                                 |               |                |               |         |               |             |                   |                    |                                                                                                                                                |
| 52                                                                   | Please see separate worksheet                                                                |                                 |               |                |               |         |               |             |                   |                    |                                                                                                                                                |
| 53                                                                   | Financial Audit                                                                              |                                 |               |                |               |         |               |             |                   |                    |                                                                                                                                                |
| 54                                                                   |                                                                                              |                                 |               |                |               |         |               |             |                   |                    |                                                                                                                                                |
| 55                                                                   |                                                                                              |                                 |               |                |               |         |               |             |                   |                    |                                                                                                                                                |
| 56                                                                   |                                                                                              |                                 |               |                |               |         |               |             |                   |                    |                                                                                                                                                |
| 57                                                                   |                                                                                              |                                 |               |                |               |         |               |             |                   |                    |                                                                                                                                                |
| 58                                                                   |                                                                                              |                                 |               |                |               |         |               |             |                   |                    |                                                                                                                                                |
|                                                                      |                                                                                              |                                 |               |                |               |         |               |             |                   |                    |                                                                                                                                                |
| 59                                                                   |                                                                                              |                                 |               |                |               |         |               |             |                   |                    |                                                                                                                                                |
| 60                                                                   |                                                                                              |                                 |               |                |               |         |               |             |                   |                    |                                                                                                                                                |
| 61                                                                   |                                                                                              |                                 |               |                |               |         |               |             |                   |                    |                                                                                                                                                |
|                                                                      |                                                                                              |                                 |               |                |               |         |               |             |                   |                    |                                                                                                                                                |
| 62                                                                   |                                                                                              |                                 |               |                |               |         |               |             |                   |                    |                                                                                                                                                |
| 63                                                                   |                                                                                              |                                 |               |                |               |         |               |             |                   |                    |                                                                                                                                                |
| 64                                                                   |                                                                                              |                                 |               |                |               |         |               |             |                   |                    |                                                                                                                                                |
| 65                                                                   |                                                                                              |                                 |               |                |               |         |               |             |                   |                    |                                                                                                                                                |
| 66                                                                   |                                                                                              |                                 |               |                |               |         |               |             |                   |                    |                                                                                                                                                |
| 62<br>63<br>64<br>65<br>66<br>67<br>68<br>69<br>70<br>71<br>72<br>73 |                                                                                              |                                 |               |                |               |         |               |             |                   |                    |                                                                                                                                                |
| 60                                                                   |                                                                                              |                                 |               |                |               |         |               |             |                   |                    |                                                                                                                                                |
| 70                                                                   |                                                                                              |                                 |               |                |               |         |               |             |                   |                    |                                                                                                                                                |
| 71                                                                   |                                                                                              |                                 |               |                |               |         |               |             |                   |                    |                                                                                                                                                |
| 72                                                                   |                                                                                              |                                 |               |                |               |         |               |             |                   |                    |                                                                                                                                                |
| 73                                                                   |                                                                                              |                                 |               |                |               |         |               |             |                   |                    |                                                                                                                                                |
| . 0                                                                  |                                                                                              |                                 |               |                |               |         |               |             |                   |                    |                                                                                                                                                |